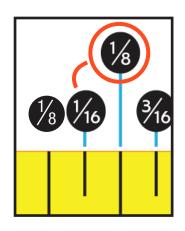

Please remember if you are coming up with 1/16" increments, you will need to round up to the nearest 1/8".

**Don't stress,** if you need extra help measuring or ordering your new shutters, feel free to contact our customer service team by phone at **888–257–1840** or by using the Live Chat feature on our website. Our friendly agents are shutter experts and are always happy to help.