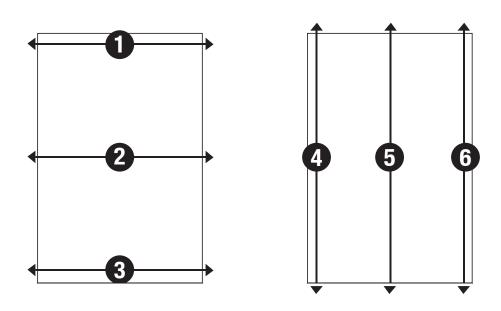

## Before you start, you will need:

You can also download our handy printable measuring worksheet found on all Selectblinds.com product pages.

**Measure the inside of the window in 6 locations.** First, measure the exact width from left to right of the inside edge of the window frame in 3 places; the top, middle, and bottom. If these measurements are different, record the largest width measured to the nearest 1/8".

Repeat these steps for the height, but measure from the top to bottom of the window casing in three places; top left, center, and the top right down to the window sill. **Record the largest height measured to the nearest 1/8**".