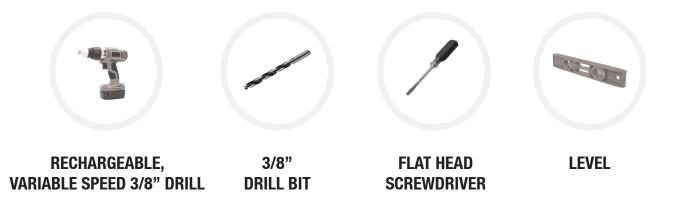

### **HOW TO INSTALL**

# OUTSIDE MOUNT SHUTTERS

Your shutters are designed to be easy to install and maintain. Depending on the shutter and size that you ordered, you should have received **2 boxes** per shutter; One that includes the frames, and the other that includes the panel doors. If your shutters are smaller, you may have received just 1 box with the frame pre–assembled.

For this process you will need the following tools:



### Before you start, clear adequate space to lay out all the parts and frames near each window.

NOTE: If you ordered shutters for **multiple windows**, look at the labels on the boxes and make sure to put the right boxes beside the corresponding windows.









# 2.

Lay the frames face down with the hinges facing toward the floor and join the frames together to form the shape of your window.



The frame angles will come together in a bow tie shape. Remove the bow tie joiners from the installation hardware package, then using your hammer, gently tap the bow tie joiners into the hole.

3.

Center the frame around your window. Set the frame in using the large screws securing the left side first near the top of the window. Verify that the frame is straight using the level and then secu