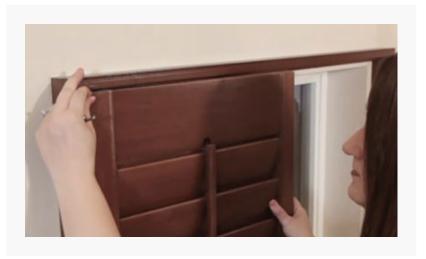

3.

Center the frame around your window. Set the frame in using the large screws securing the left side first near the top of the window. Verify that the frame is straight using the level and then secure the screw on the top right corner of the frame. Do not over tighten or distort the frame.

Hang pre-hinged panels on the frame by matching up the hinges, and by dropping in the pins to secure each hinge.

Now we will need to rack the shutters; *racking ensures that the frames are square and that the panels will close properly.* To rack, slide the frame right to left until the panels are even and square within the frame. Use your level to ensure the panels are square, then hold the bottom frame in place and set the left and right frame with the large screws.