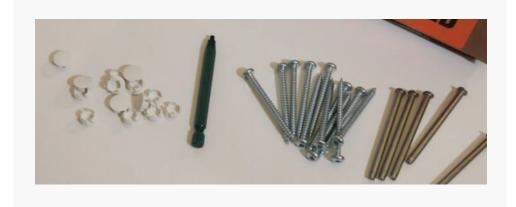

# 2.

Lay the frames face down with the hinges facing toward the floor and join the frames together to form the shape of your window.

The frame angles will come together in a bow tie shape. Remove the bow tie joiners from the installation hardware package, then using your hammer, gently tap the bow tie joiners into the hole.

3.

Center the frame around your window. Set the frame in using the large screws securing the left side first near the top of the window. Verify that the frame is straight using the level and then secure the screw on the top right corner of the frame. Do not over tighten or distort the frame.