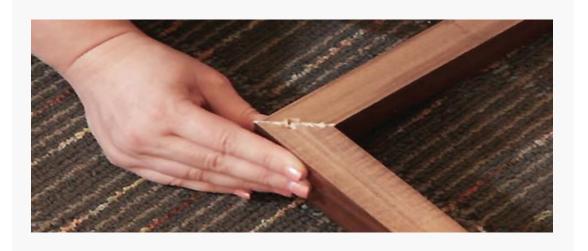

# 2.

Lay the frames face down with the hinges facing toward the floor and join the frames together to form the shape of your window.

The frame angles will come together in a bow tie shape. Remove the bow tie joiners from the installation hardware package, then using your hammer, gently tap the bow tie joiners into the hole.