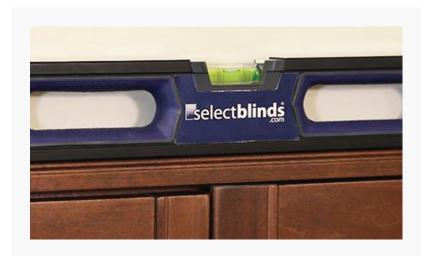

3.

Center the frame around your window. Set the frame in using the large screws securing the left side first near the top of the window. Verify that the frame is straight using the level and then secure the screw on the top right corner of the frame. Do not over tighten or distort the frame.